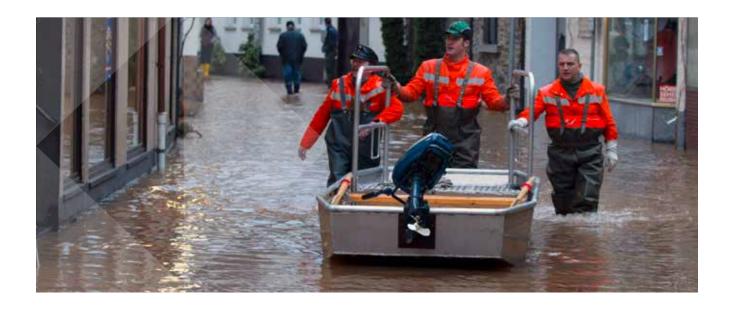

# Now it's time for the landlord to save whatever he can.

Administer "relaxed dewatering" (with the Flood Emergency Kit) to your customer. Powerful, durable and tackles the problem – the "Flutbox" helps people who are affected by flood water, to react quickly and efficiently.

Just put the carrying cage with the pump on the ground and pump the water out of the building via the fire hose.

Even in dry seasons the "Flutbox" is a reliable assistant. The heart of this emergency kit is the powerful multifunctional submersible pump U5KS. Taken out of the carrying cage it can be used stationary or as a portable tool for several kinds of dewatering situations.