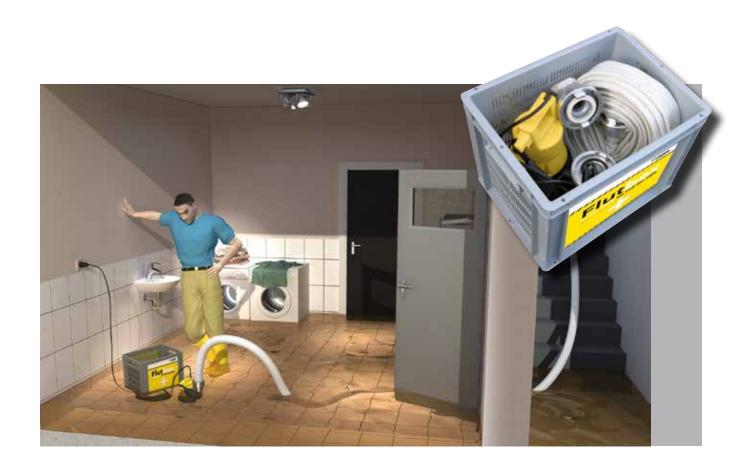

# Now it's time for the landlord to save whatever he can.

Administer "relaxed dewatering" (with the Flood Emergency Kit) to your customer. Powerful, durable and tackles the problem – the "Flutbox" helps people who are affected by flood water, to react quickly and efficiently.

Just put the carrying cage with the pump on the ground and pump the water out of the building via the fire hose.

Even in dry seasons the "Flutbox" is a reliable assistant. The heart of this emergency kit is the powerful multifunctional submersible pump U5KS. Taken out of the carrying cage it can be used stationary or as a portable tool for several kinds of dewatering situations.

#### TREE STEPS TO A DRY BASEMENT:

Step 1: Attach the hose

• Step 2: Switch on the pump

Step 3: Start pumping