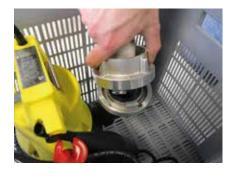

#### FIRE HOSE

- Quick and easy attachment by a C coupling
- Sturdy, durable material
- Space-saving storage when hose is rolled up
- Prolongable with the standard C coupling

#### TREE STEPS TO A DRY BASEMENT:

Step 1: Attach the hose

• Step 2: Switch on the pump

Step 3: Start pumping