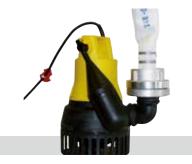

Just put the carrying cage with the pump on the ground and pump the water out of the building via the fire hose.

Even in dry seasons the "Flutbox" is a reliable assistant. The heart of this emergency kit is the powerful multifunctional submersible pump U5KS. Taken out of the carrying cage it can be used stationary or as a portable tool for several kinds of dewatering situations.

#### U5KS

- High performance motor (H max 8m, Q max 11,5 m³/h)
- Reliable pumping due to a large free solids passage of 20 mm
- A motor cooling jacket and a thermal motor protection enable continuous operation when the pump is not submerged
- A float switch fixation for pumping down to a minimum of residual water