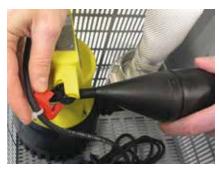

# Now it's time for the landlord to save whatever he can.

Administer "relaxed dewatering" (with the Flood Emergency Kit) to your customer. Powerful, durable and tackles the problem – the "Flutbox" helps people who are affected by flood water, to react quickly and efficiently.

Just put the carrying cage with the pump on the ground and pump the water out of the building via the fire hose.

Even in dry seasons the "Flutbox" is a reliable assistant. The heart of this emergency kit is the powerful multifunctional submersible pump U5KS. Taken out of the carrying cage it can be used stationary or as a portable tool for several kinds of dewatering situations.

#### U5KS

- High performance motor (H max 8m, Q max 11,5 m³/h)
- Reliable pumping due to a large free solids passage of 20 mm
- A motor cooling jacket and a thermal motor protection enable continuous operation when the pump is not submerged
- A float switch fixation for pumping down to a minimum of residual water

#### CARRYING GAGE

- Pump fixation stabilizes the pump while it is used within the cage
- Protection against silting
- Wall mounting for storing the "Flutbox"