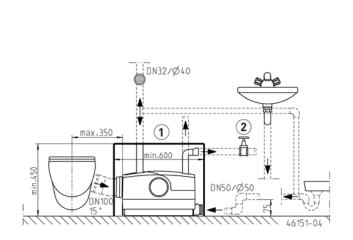

ft               | Stainless steel   | Weight        | 6.2 kg               |

### **ELECTRICAL DATA**

| Voltage         | 1/N/PE~230 V | Type of enclosure | IP 44                    |
|-----------------|--------------|-------------------|--------------------------|
| Motor rating P1 | 0.73 kW      | Motor protection  | Installed in the winding |
| Motor rating P2 | 0.47 kW      | Plug              | Safety                   |
| Current         | 3.2 A        | S3                | 30 %                     |

### **WCFIX PLUS**

| Туре       | Code No. |  |
|------------|----------|--|
| WCFIX PLUS | JP45367  |  |

### Dimensions (mm)



### Performance



# **WCFIX PLUS**

# SEWAGE LIFTING STATION FOR WASTEWATER CONTAINING FAECES

### Example of installation

### Example of installation





### **MECHANICAL ACCESSORY**

|                     |                    |                           |              | Code No. |
|---------------------|--------------------|---------------------------|--------------|----------|
|                     | 1 Installation kit | selectable size according | JP41075      |          |
| <b>A</b> = <b>B</b> | 2 Stop valve       | 11/4" (DN 32), PN 16      | 110x60 (HxB) | JP44785  |

# WCFIX PLUS SEWAGE LIFTING STATION FOR WASTEWATER CONTAINING FAECES