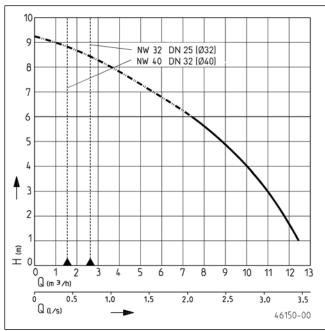

### **PERFORMANCE**

| Туре       | Delivery head H[m] | 1   | 2   | 3   | 4   | 5   | 6   |
|------------|--------------------|-----|-----|-----|-----|-----|-----|
| WCFIX PLUS | Flow rate Q[I/min] | 208 | 196 | 183 | 163 | 146 | 125 |

We reserve the right to change specifications without notice. Pump performance is subject to ISO 9906 tolerances

The minimum flow velocity in the pressure piping must be 0.7 m/s according to EN 12056. This data is represented in the performance curve as a limit of application.

### Performance