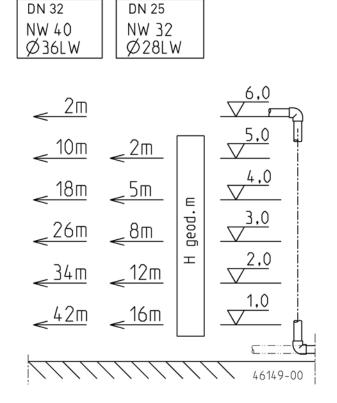

### Performance

### **PERFORMANCE**

| Туре       | Delivery head H[m] | 1   | 2   | 3   | 4   | 5   | 6   |
|------------|--------------------|-----|-----|-----|-----|-----|-----|
| WCFIX PLUS | Flow rate Q[I/min] | 208 | 196 | 183 | 163 | 146 | 125 |

We reserve the right to change specifications without notice. Pump performance is subject to ISO 9906 tolerances

The minimum flow velocity in the pressure piping must be 0.7 m/s according to EN 12056. This data is represented in the performance curve as a limit of application.