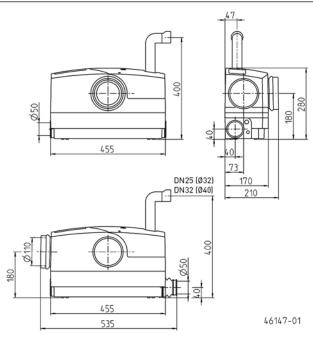

| Yes               | Motor housing | Stainless steel      |
| Seal on medium side | Rotary shaft seal | Pump housing  | GRP                  |
| Shaft               | Stainless steel   | Weight        | 6.2 kg               |

### **ELECTRICAL DATA**

| Voltage         | 1/N/PE~230 V | Type of enclosure | IP 44                    |
|-----------------|--------------|-------------------|--------------------------|
| Motor rating P1 | 0.73 kW      | Motor protection  | Installed in the winding |
| Motor rating P2 | 0.47 kW      | Plug              | Safety                   |
| Current         | 3.2 A        | S3                | 30 %                     |

### **WCFIX PLUS**

| Туре       | Code No. |  |
|------------|----------|--|
| WCFIX PLUS | JP45367  |  |

### Dimensions (mm)



### Performance



# **WCFIX PLUS**

# SEWAGE LIFTING STATION FOR WASTEWATER CONTAINING FAECES

### Example of installation

### Example of installation





### **MECHANICAL ACCESSORY**

|                     |                    |                           |              | Code No. |
|---------------------|--------------------|---------------------------|--------------|----------|
|                     | 1 Installation kit | selectable size according | JP41075      |          |
| <b>A</b> = <b>B</b> | 2 Stop valve       | 11/4" (DN 32), PN 16      | 110x60 (HxB) | JP44785  |

# WCFIX PLUS SEWAGE LIFTING STATION FOR WASTEWATER CONTAINING FAECES