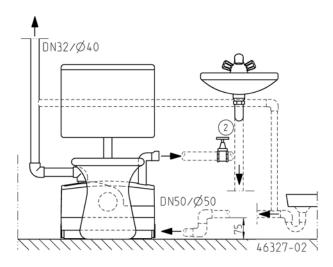

| Stainless steel   | Weight        | 6.2 kg               |

### **ELECTRICAL DATA**

| Voltage         | 1/N/PE~230 V | Type of enclosure | IP 44                    |
|-----------------|--------------|-------------------|--------------------------|
| Motor rating P1 | 0.73 kW      | Motor protection  | Installed in the winding |
| Motor rating P2 | 0.47 kW      | Plug              | Safety                   |
| Current         | 3.2 A        | S3                | 30 %                     |

### **WCFIX PLUS**

| Туре       | Code No. |  |
|------------|----------|--|
| WCFIX PLUS | JP45367  |  |

### Dimensions (mm)



### Performance



# **WCFIX PLUS**

# SEWAGE LIFTING STATION FOR WASTEWATER CONTAINING FAECES

### Example of installation

### Example of installation





### **MECHANICAL ACCESSORY**

|                     |                    |                           |              | Code No. |
|---------------------|--------------------|---------------------------|--------------|----------|
|                     | 1 Installation kit | selectable size according | JP41075      |          |
| <b>A</b> = <b>B</b> | 2 Stop valve       | 11/4" (DN 32), PN 16      | 110x60 (HxB) | JP44785  |

# WCFIX PLUS SEWAGE LIFTING STATION FOR WASTEWATER CONTAINING FAECES